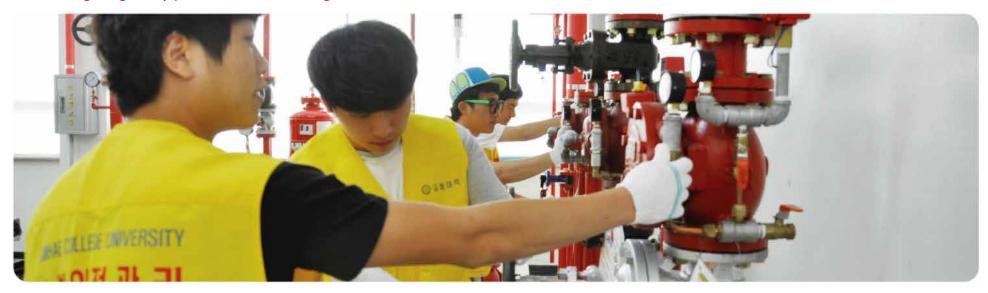

#### Dept. of Fire safety management section (2-year)

#### Train a firefighting safety personnel that is strong in field work

#### **Department introduction**

Korea The industry in the 21st century is mainly "disaster prevention and safety", fire safety experts have been selected as promising technology of the next generation and social interest is focused. Through systematic learning and practical training in the field of fire fighting, we train firefighting safety management experts including firefighting civil servants.

#### **Features of Department / Course**

Fire support campaign support support (Ball after graduation - Examination available for both special recruitment, fire extinguishing exclusive video classroom, video lesson free support, with original video YouTube), support related article qualification exam, 4 year university examination transfer( University of the same name, Dongguk University (race)) and graduate school entrance support, perfect industry-academia collaboration with firefighting companies in Busan - Gyeongan region, fire civil servants, Hurom College Track Hyeom Yak, corporate firefighting safety manager, Agency fire managers, fire insurance assessors, fire and disaster prevention research institutes