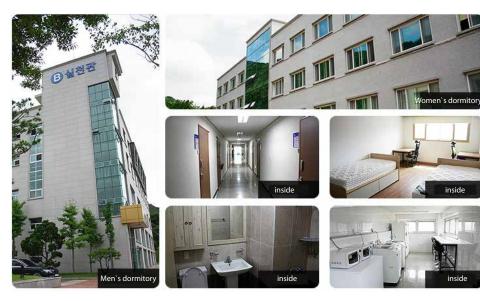

Everyone who is International Students, must live in the Dormitory of International Education Department Price of Dormitory: Each term for 600,000won

\*\*Our Dormitory is in the International Education Building and tere is Cookroom & lounge for International Students

#### **Dormitory & Student facilities**

Everyone who is International Students, must live in the Dormitory of International Education Department Price of Dormitory: Each term for 600,000won

\*Our Dormitory is in the International Education Building and tere is Cookroom & lounge for International Students

#### dorm room

Campus cafes & Snacks

Campus convenience store

school bus

dining

Swimming pool Eastern Sports Center

Others: Jang-yu driving school, golf course, gym, etc.